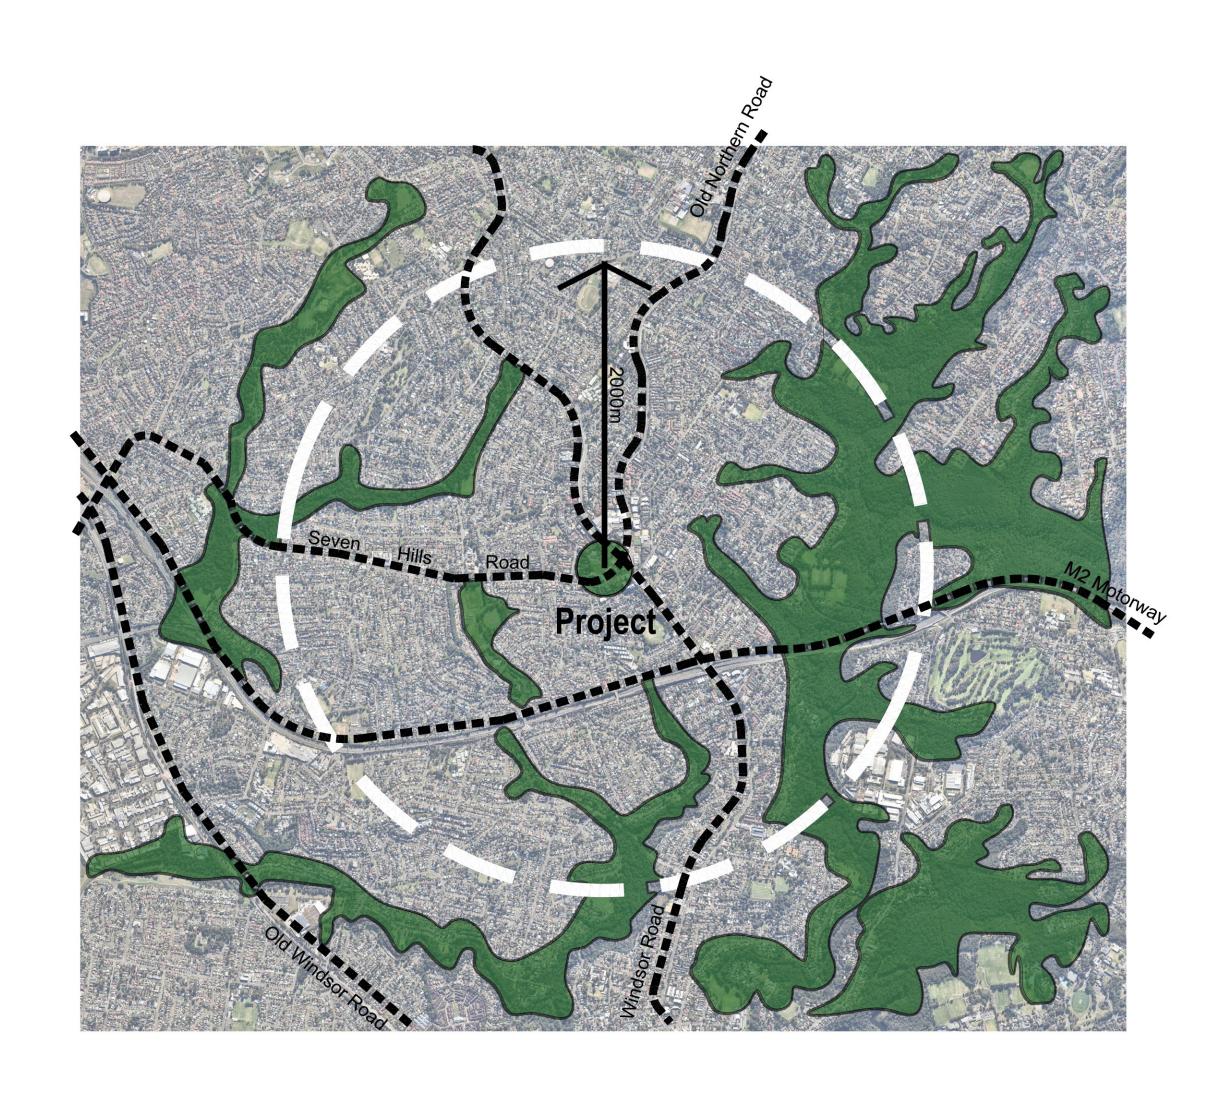

### 10-16 SEVEN HILLS ROAD, BAULKHAM HILLS

Landscape Architecture Concept Proposal

#### **Design Principles**

- Re-generate the patterns of Country
- o2 Improve ecological values of the place
- o3 Foster Inter-generational living opportunities

#### **Project Context**



#### DESIGN PRINCIPLES



# DESIGN APPLICATION

checked: AL

218 Oxford Street Woollahra, NSW, 2025 E sydney@taylorbrammer.com.au T 61 2 9387 8855

Regenerate and connect with existing ecosystems



Use of low carbon naturally sourced materials





Integration of naturally occurring planting and bush foods



Provide a range of external environment for modern living



Reinterpretation of surrounding landscape typology into place



Activation of rooftop spaces for childs play

#### **Design Principles**

- Re-generate the patterns of Country
- (02) Improve ecological values of the place
- Foster Inter-generational living opportunities



Artist impression of design

### PRECEDENTS

checked: AL



## **Design Notes**

- Feature tree planting to building entries
- Central feature planter