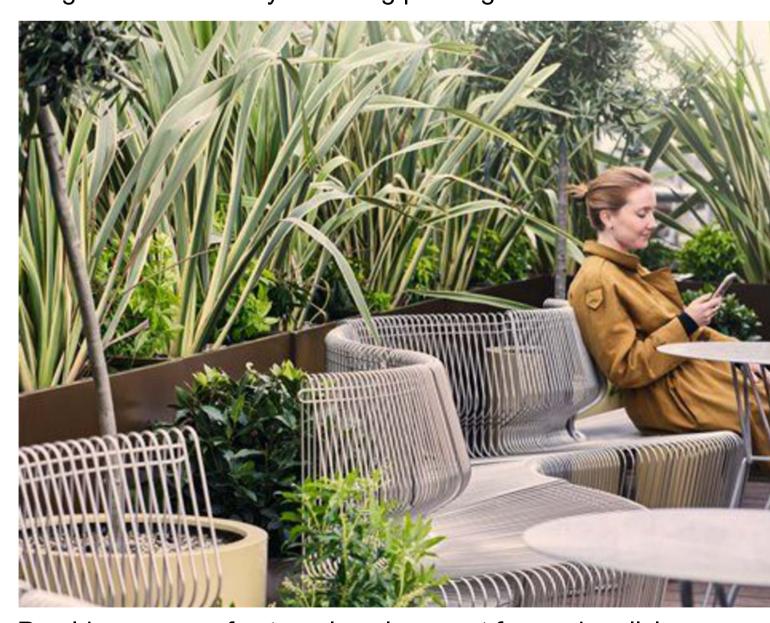

### 10-16 SEVEN HILLS ROAD, BAULKHAM HILLS

Landscape Architecture Concept Proposal

#### **Design Principles**

- Re-generate the patterns of Country
- o2 Improve ecological values of the place
- o3 Foster Inter-generational living opportunities

#### **Project Context**



#### DESIGN PRINCIPLES



# DESIGN APPLICATION

checked: AL

218 Oxford Street Woollahra, NSW, 2025 E sydney@taylorbrammer.com.au T 61 2 9387 8855

Regenerate and connect with existing ecosystems



Use of low carbon naturally sourced materials





Integration of naturally occurring planting and bush foods



Provide a range of external environment for modern living



Reinterpretation of surrounding landscape typology into place



Activation of rooftop spaces for childs play

#### **Design Principles**

- Re-generate the patterns of Country
- (02) Improve ecological values of the place
- Foster Inter-generational living opportunities



Artist impression of design

### PRECEDENTS

checked: AL



## **Design Notes**

- Feature tree planting to building entries
- Central feature planters with integrated seating and feature palms
- 03 Water fature
- O4 Shade tolerant planting
- Lawn area enclosed by tree planting



# GROUND FLOOR

project: 21-085s 10-16 SEVEN HILLS RD, BAULKHAM HILLSclient: FAL GROUP **date** 05.12.2022 revision: D

drawn: OTJ SYDNEY STUDIO checked: AL



## **Design Notes**