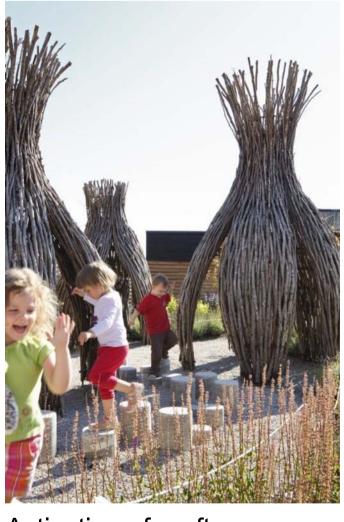

### 10-16 SEVEN HILLS ROAD, BAULKHAM HILLS

Landscape Architecture Concept Proposal

#### **Design Principles**

- Re-generate the patterns of Country
- o2 Improve ecological values of the place
- o3 Foster Inter-generational living opportunities

#### **Project Context**



#### DESIGN PRINCIPLES



# DESIGN APPLICATION

checked: AL

218 Oxford Street Woollahra, NSW, 2025 E sydney@taylorbrammer.com.au T 61 2 9387 8855

Regenerate and connect with existing ecosystems



Use of low carbon naturally sourced materials





Integration of naturally occurring planting and bush foods



Provide a range of external environment for modern living



Reinterpretation of surrounding landscape typology into place



Activation of rooftop spaces for childs play

#### **Design Principles**

- Re-generate the patterns of Country
- (02) Improve ecological values of the place
- Foster Inter-generational living opportunities



Artist impression of design

### PRECEDENTS

checked: AL



## **Design Notes**

- Feature tree planting to building entries
- Central feature planters with integrated seating and feature palms
- 03 Water fature
- O4 Shade tolerant planting
- Lawn area enclosed by tree planting



# GROUND FLOOR

project: 21-085s 10-16 SEVEN HILLS RD, BAULKHAM HILLSclient: FAL GROUP **date** 05.12.2022 revision: D

drawn: OTJ SYDNEY STUDIO checked: AL



## **Design Notes**

- Open pavement to private terraces
- Feature planting in raised planters (as per ADG depths)
- **03** Feature trees in corne