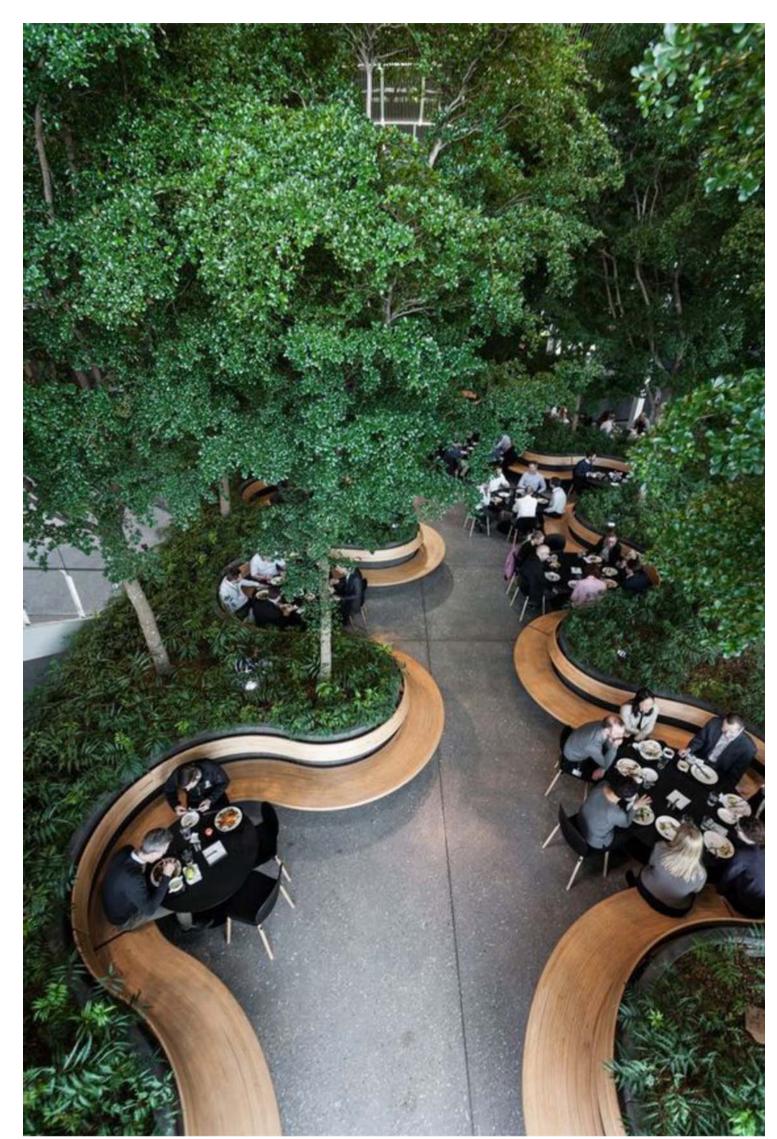

### 10-16 SEVEN HILLS ROAD, BAULKHAM HILLS

Landscape Architecture Concept Proposal

#### **Design Principles**

- Re-generate the patterns of Country
- o2 Improve ecological values of the place
- o3 Foster Inter-generational living opportunities

#### **Project Context**



#### DESIGN PRINCIPLES



# DESIGN APPLICATION

checked: AL

218 Oxford Street Woollahra, NSW, 2025 E sydney@taylorbrammer.com.au T 61 2 9387 8855

Regenerate and connect with existing ecosystems



Use of low carbon naturally sourced materials





Integration of naturally occurring planting and bush foods



Provide a range of external environment for modern living



Reinterpretation of surrounding landscape typology into place



Activation of rooftop spaces for childs play

#### **Design Principles**

- Re-generate the patterns of Country
- (02) Improve ecological values of the place
- Foster Inter-generational living opportunities



Artist impression of design

### PRECEDENTS

checked: AL



## **Design Notes**

- Feature tree planting to building entries
- Central feature planters with integrated seating and feature palms
- 03 Water fature
- O4 Shade tolerant planting
- Lawn area enclosed by tree planting



# GROUND FLOOR

project: 21-085s 10-16 SEVEN HILLS RD, BAULKHAM HILLSclient: FAL GROUP **date** 05.12.2022 revision: D

drawn: OTJ SYDNEY STUDIO checked: AL



## **Design Notes**

- Open pavement to private terraces
- Feature planting in ra