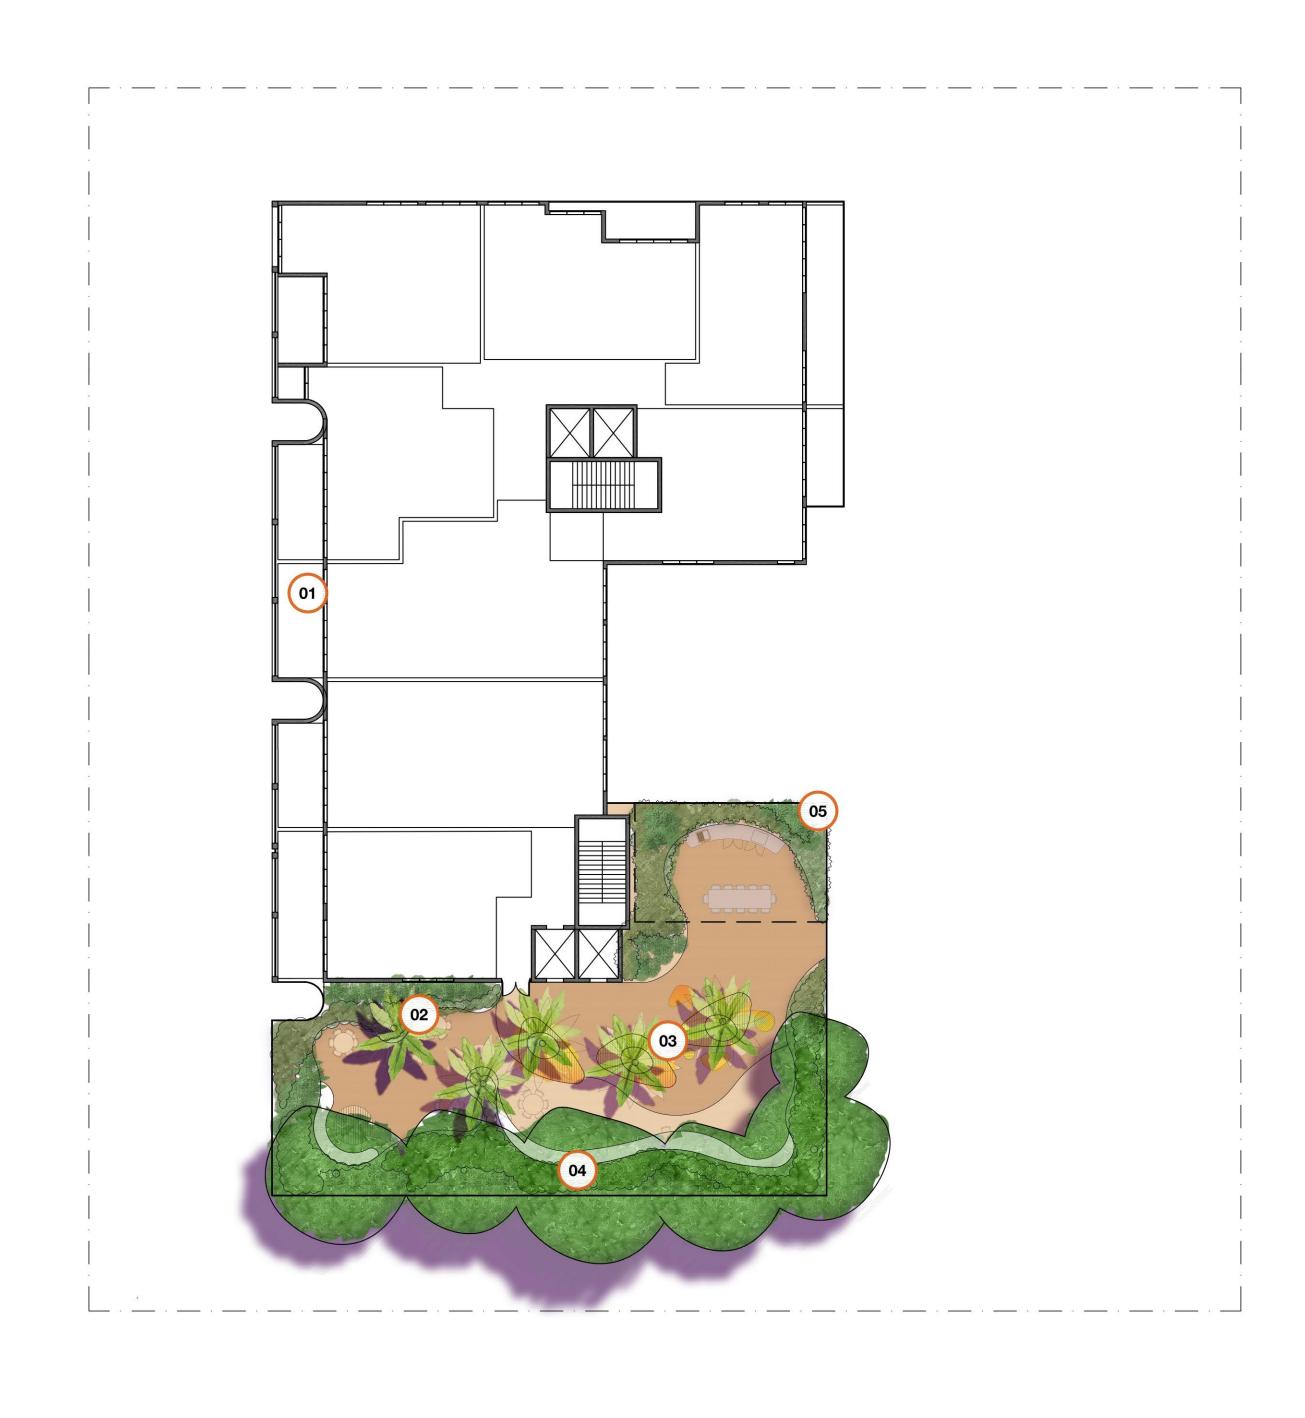

## **Design Notes**

- Feature tree planting to building entries
- Central feature planters with integrated seating and feature palms
- 03 Water fature
- O4 Shade tolerant planting
- Lawn area enclosed by tree planting

# GROUND FLOOR

project: 21-085s 10-16 SEVEN HILLS RD, BAULKHAM HILLSclient: FAL GROUP **date** 05.12.2022 revision: D

drawn: OTJ SYDNEY STUDIO checked: AL