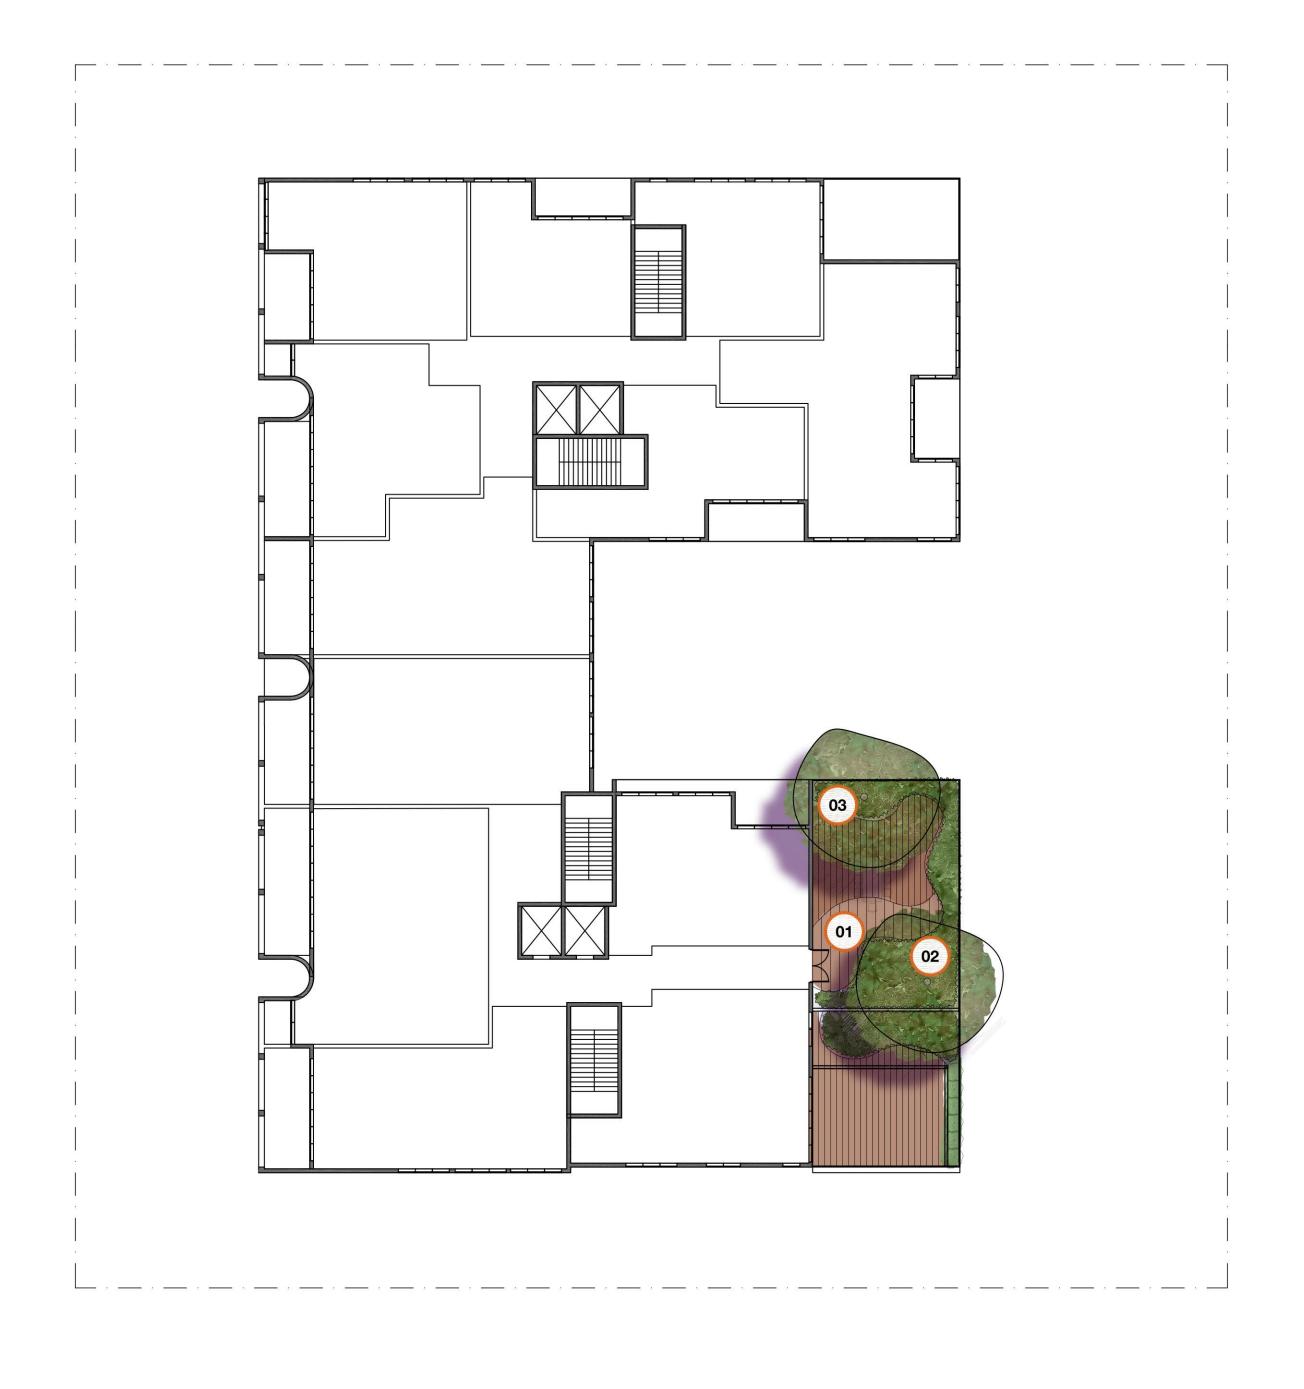

## **Design Notes**

- Open pavement to private terraces
- Feature planting in raised planters (as per ADG depths)
- **03** Feature trees in corners

LEVEL 02

O

LEVEL 04