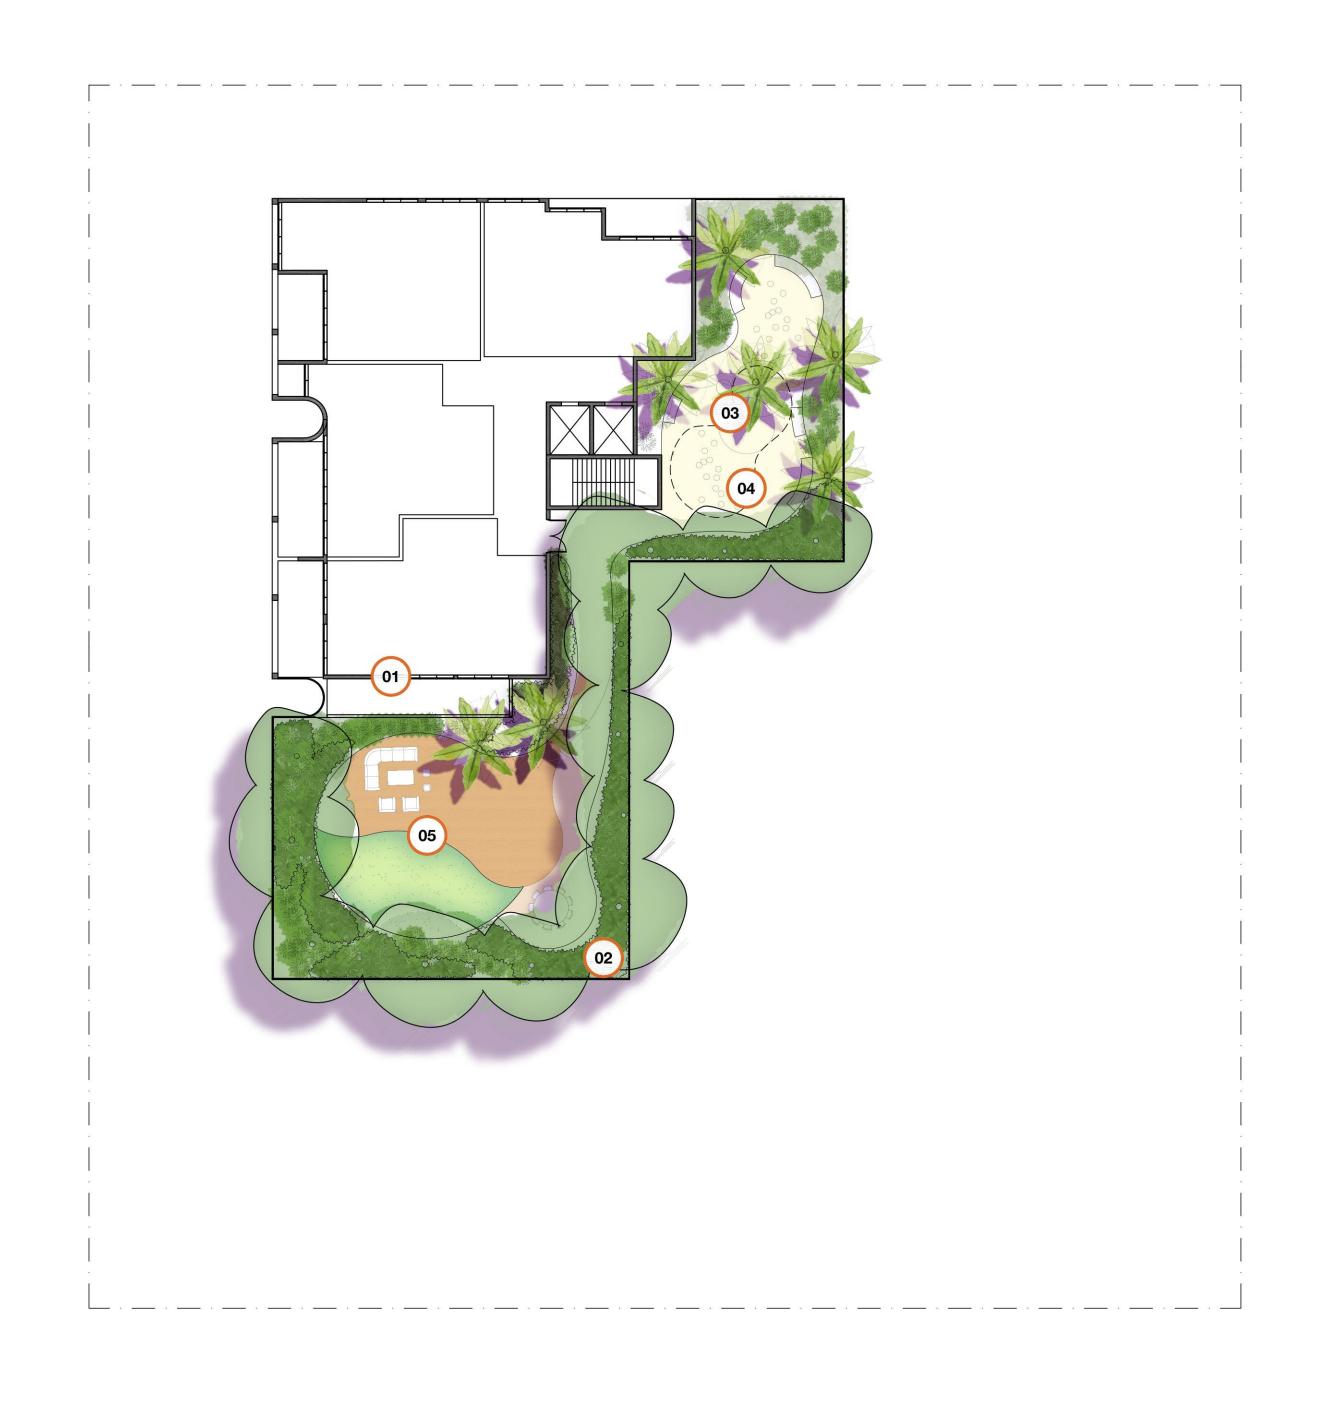

## **Design Notes**

- Open pavement to private terraces
- Feature planting in raised planters (as per ADG depths)
- **03** Feature trees in corners

LEVEL 02

O

LEVEL 04