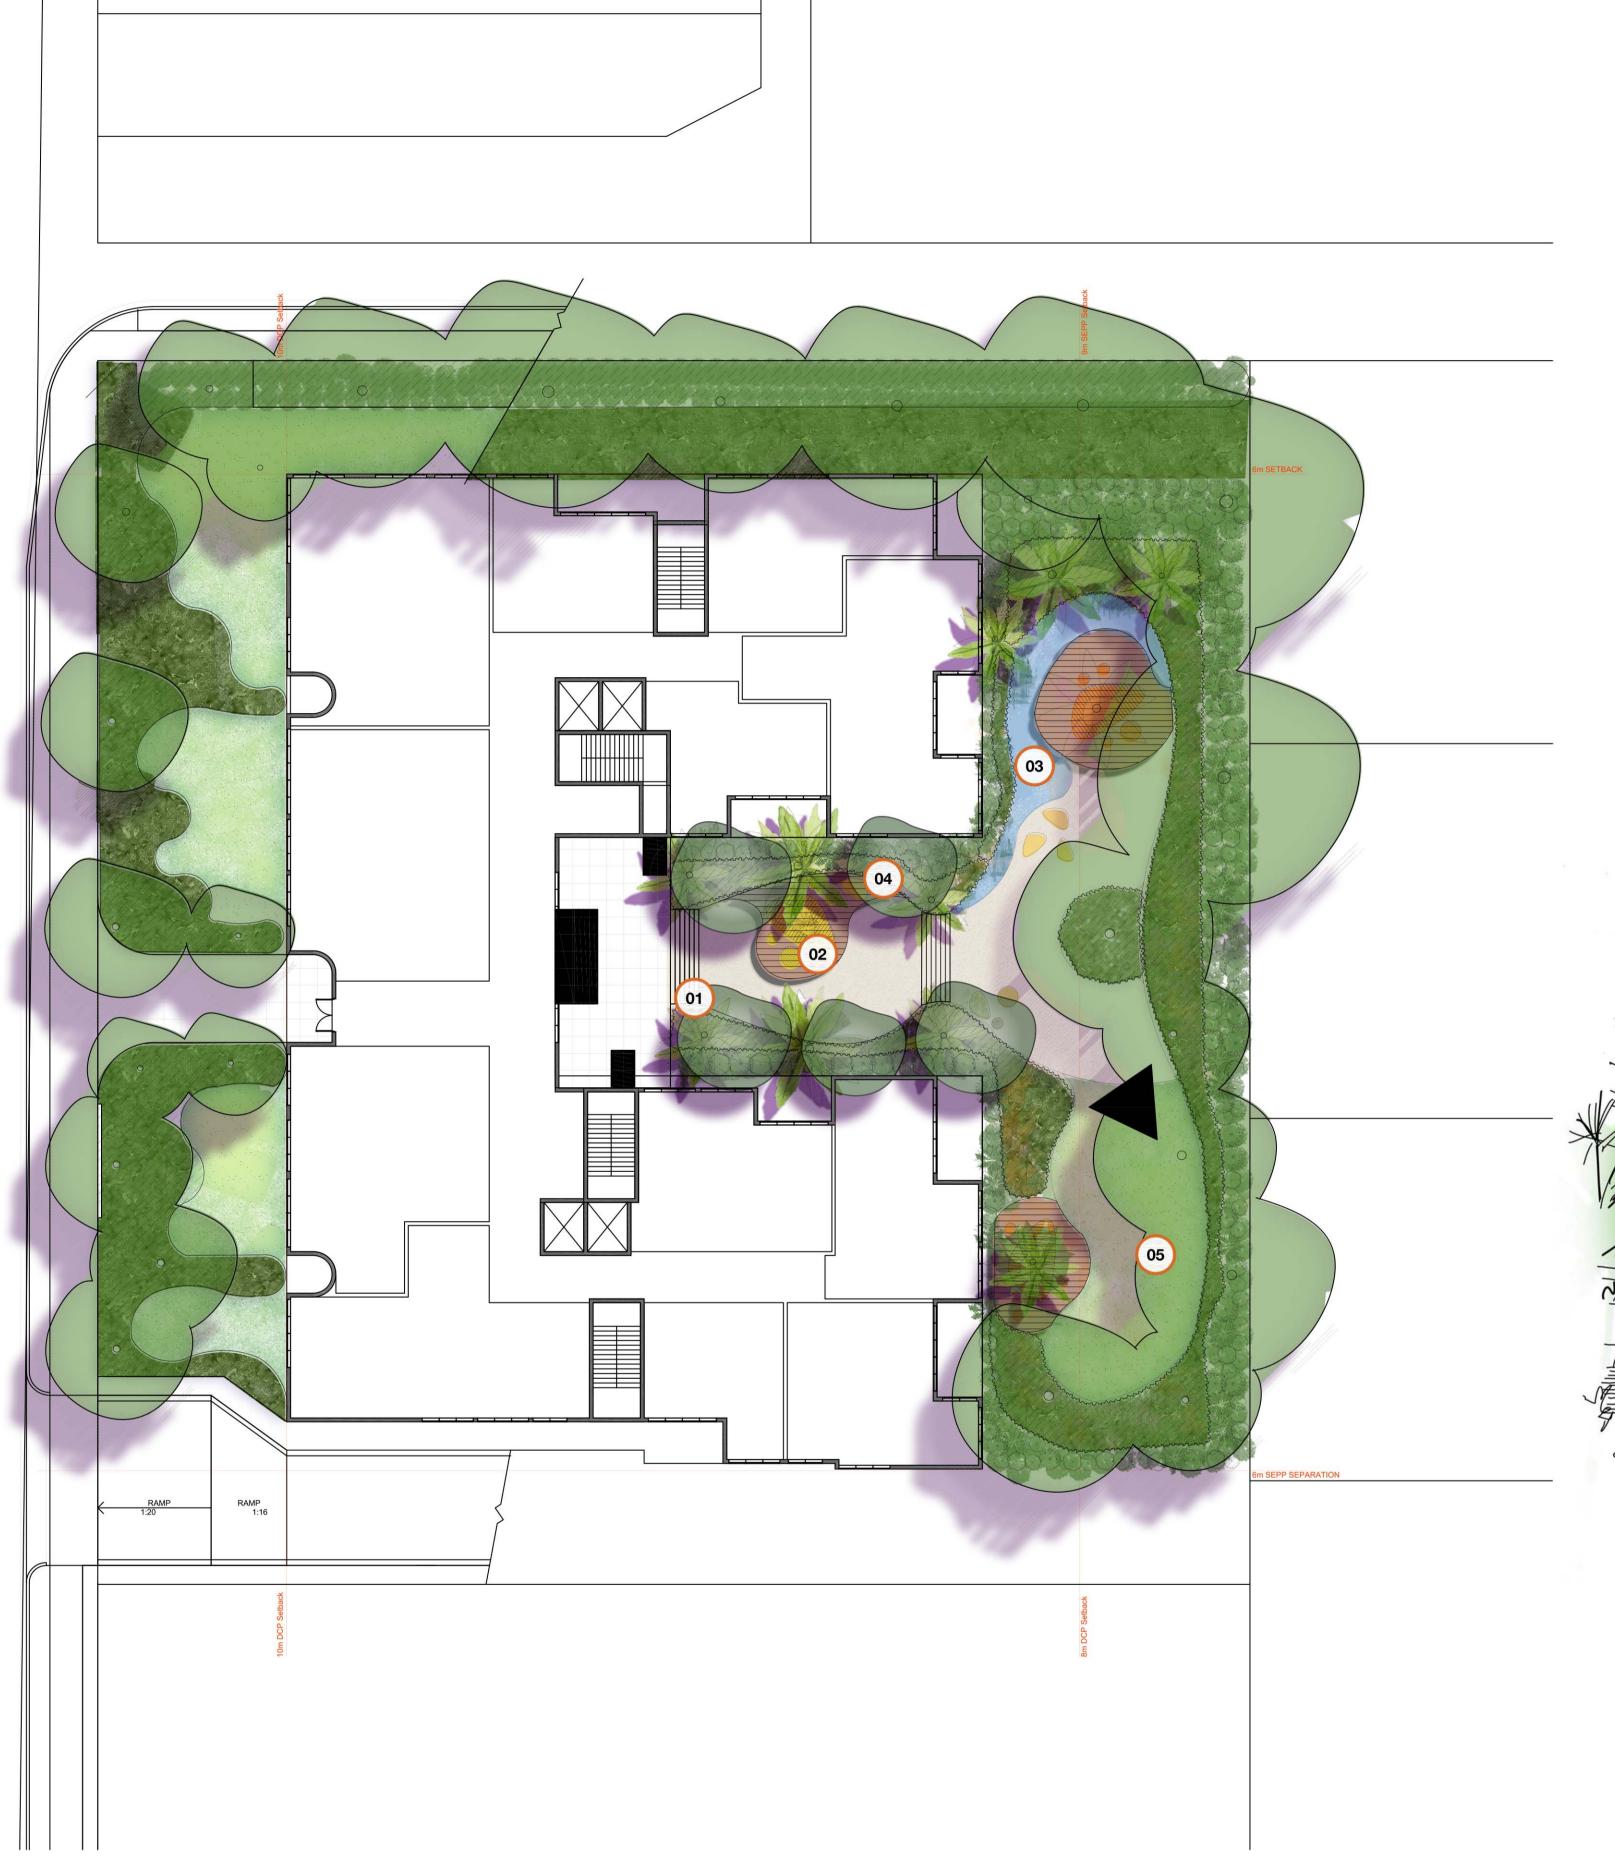

## **Design Notes**

- Feature tree planting to building entries
- Central feature planters with integrated seating and feature palms
- 03 Water fature
- O4 Shade tolerant planting
- Lawn area enclosed by tree planting

# GROUND FLOOR

project: 21-085s 10-16 SEVEN HILLS RD, BAULKHAM HILLSclient: FAL GROUP **date** 05.12.2022 revision: D

drawn: OTJ SYDNEY STUDIO checked: AL